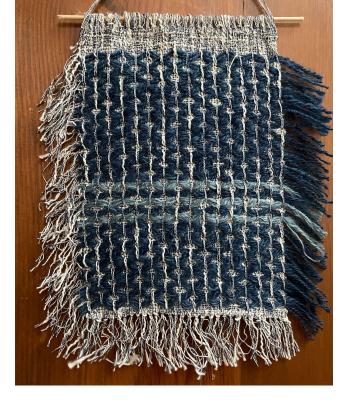

### wall hanging #4

<del>7 x 13 in</del>

recycled cotton blend, hand dyed handspun wool, wood \$150

SOLD

mat #2, 2023 24 x 30 in wool, alpaca, cotton, natural dyes \$400

Dyed with: avocado, quebracho, marigold Weld, indigo, and cochineal