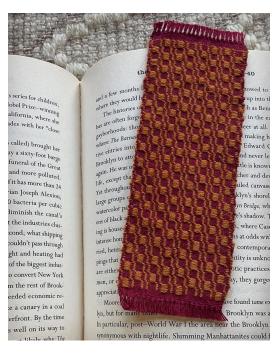

#### bookmark #1 -

2 x 6 in recycled cotton, recycled wool \$40 SOLD

bookmark #2 2 x 6 in recycled cotton \$40 SOLD

bookmark #3

2 x 6 in recycled cotton, recycled alpaca \$40

wall hanging #1 7 x 12 in recycled cotton blend, hand-dyed cotton, wood \$130