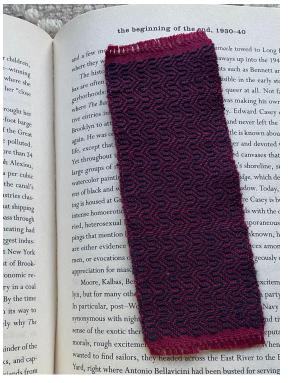

#### bookmark #1 -

2 x 6 in recycled cotton, recycled wool \$40 SOLD

bookmark #2 2 x 6 in recycled cotton \$40 SOLD

bookmark #3

2 x 6 in recycled cotton, recycled alpaca \$40

wall hanging #1 7 x 12 in recycled cotton blend, hand-dyed cotton, wood \$130