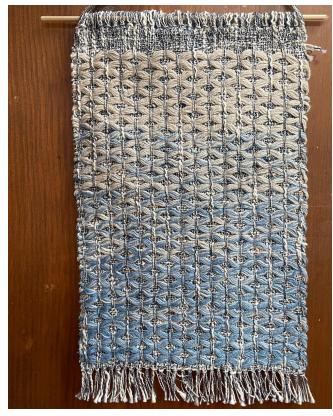

### wall hanging #2

7 x 12 in recycled cotton blend, hand-dyed cotton, wood \$130