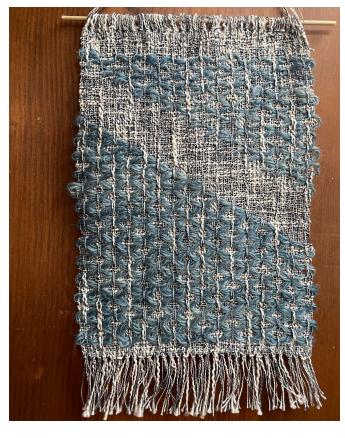

### wall hanging #4

<del>7 x 13 in</del>

recycled cotton blend, hand dyed handspun wool, wood \$150

SOLD

mat #2, 2023 24 x 30 in wool, alpaca, cotton, natural dyes \$400

Dyed with: avocado, quebracho, marigold Weld, indigo, and cochineal