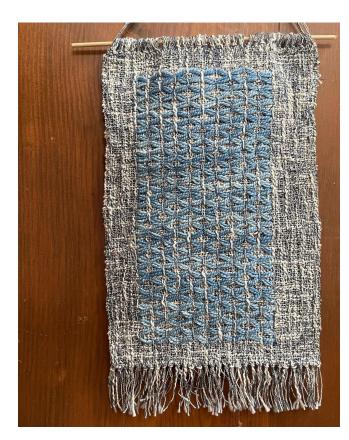

## wall hanging #3

7 x 12 in recycled cotton blend, hand dyed handspun wool, wood \$150 SOLD